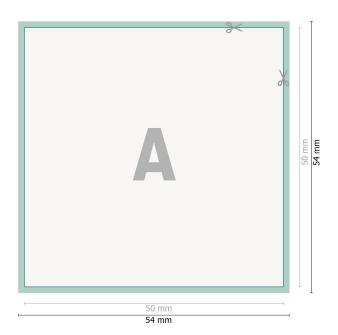

### Dataformat (incl. 2 mm bleed):

5,4 x 5,4 cm

### Trimmed size:

5 x 5 cm

# Safety margin:

3 mm

Maintaining space between the text/information and the edge of the trimmed format prevents undesirable cuts.

# **Explanation of symbols**

Bleed

Reading direction

Trimmed size

Data format

We will cut/perforate your product here