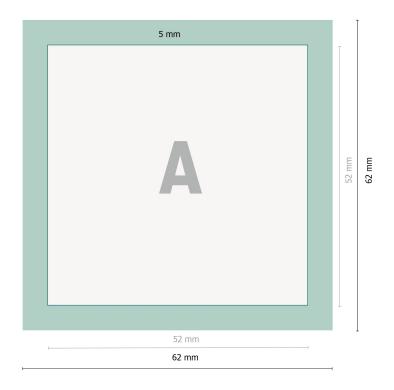

## Fridge magnets, 5.2 x 5.2 cm

Data format:

6,2 x 6,2 cm

Trimmed size:

5,2 x 5,2 cm

Fold-over edge:

cm

Safety margin:

2 mm

Maintaining space between the text/information and the edge of the trimmed format prevents undesirable cuts.