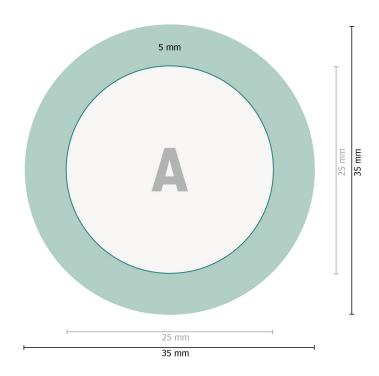

## Fridge magnets, round, 2.5 cm diameter

Data format:

3,5 x 3,5 cm

Trimmed size:

2,5 x 2,5 cm

Fold-over edge:

cm

Safety margin:

2 mm

Maintaining space between the text/information and the edge of the trimmed format prevents undesirable cuts.

## **Explanation of symbols**

── Trimmed size

Fold-over edge