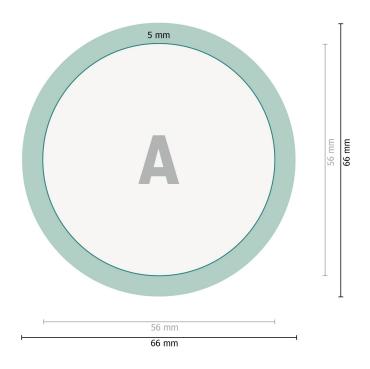

## Mirror buttons, round, 5.6 cm diameter

Data format:

6,6 x 6,6 cm

Trimmed size:

5,6 x 5,6 cm

Fold-over edge:

0,5 cm

Safety margin:

2 mm

Maintaining space between the text/information and the edge of the trimmed format prevents undesirable cuts.

## **Explanation of symbols**

── Trimmed size

── Data format

Fold-over edge