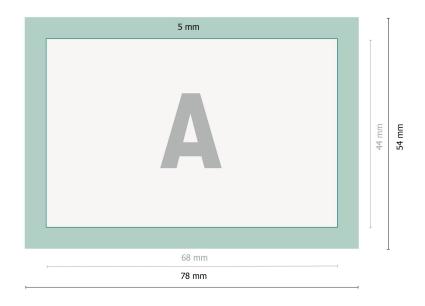

## Fridge magnets, 6.8 x 4.4 cm

Data format:

7,8 x 5,4 cm

Trimmed size:

6,8 x 4,4 cm

Fold-over edge:

cm

Safety margin:

2 mm

Maintaining space between the text/information and the edge of the trimmed format prevents undesirable cuts.

## **Explanation of symbols**

Trimmed size

── Data format

Fold-over edge