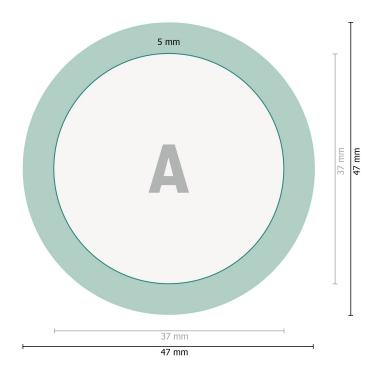

## Fridge magnets, round, 3.7 cm diameter

Data format:

4,7 x 4,7 cm

Trimmed size:

 $3,7 \times 3,7 \text{ cm}$ 

Fold-over edge:

cm

Safety margin:

2 mm

Maintaining space between the text/information and the edge of the trimmed format prevents undesirable cuts.

## **Explanation of symbols**

Trimmed size

── Data format

Fold-over edge