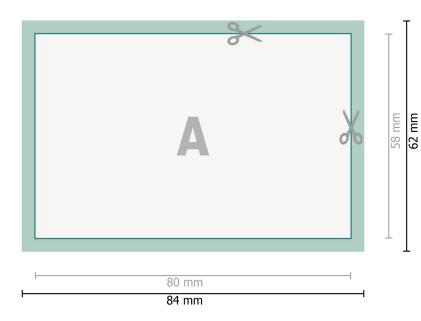

Dataformat (incl. 2 mm bleed):

8,4 x 6,2 cm

bleed:

2 mm

Trimmed size:

8 x 5,8 cm

Safety margin:

3 mm

Maintaining space between the text/information and the edge of the trimmed format prevents undesirable cuts.

## **Explanation of symbols**

Bleed

Reading direction

Trimmed size

Data format

We will cut/perforate your product here

## Please note:

Allow for trim allowance and safety margin according to instructions.

Arrange background graphics, images or graphics up to the edge of the data format.

Tolerances may occur during production due to cutting, punching and folding processes.