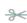

Dataformat (incl. 2 mm bleed):

8,4 x 6,2 cm

bleed:

2 mm

Trimmed size:

8 x 5,8 cm

Safety margin:

3 mm

Maintaining space between the text/information and the edge of the trimmed format prevents undesirable cuts.

## **Explanation of symbols**

Bleed

Reading direction

Trimmed size

Data format

We will cut/perforate your product here

## Please note:

Allow for trim allowance and safety margin according to instructions.

Arrange background graphics, images or graphics up to the edge of the data format.

Tolerances may occur during production due to cutting, punching and folding processes.