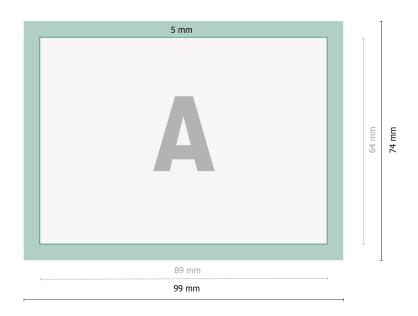

## Fridge magnets, 8.9 x 6.4 cm

Data format:

9,9 x 7,4 cm

Trimmed size:

8,9 x 6,4 cm

Fold-over edge:

cm

Safety margin:

2 mm

Maintaining space between the text/information and the edge of the trimmed format prevents undesirable cuts.

## **Explanation of symbols**

Trimmed size

── Data format

Fold-over edge