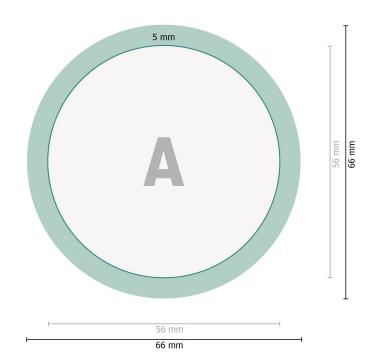

**Data format:** 6,6 x 6,6 cm

**Trimmed size:** 5,6 x 5,6 cm

Fold-over edge: cm

Safety margin:

2 mm Maintaining space between the text/information and the edge of the trimmed format prevents undesirable cuts.

## **Explanation of symbols**

- Trimmed size
- Data format

н

Fold-over edge

## Please note:

Allow for trim allowance and safety margin according to instructions.

Arrange background graphics, images or graphics up to the edge of the data format. Tolerances may occur during production due to cutting, punching and folding processes.