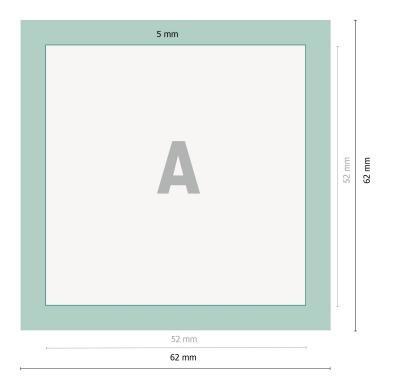

## Pinback buttons, 5.2 x 5.2 cm

Data format:

6,2 x 6,2 cm

Trimmed size:

5,2 x 5,2 cm

Fold-over edge:

0,5 cm

Safety margin:

2 mm

Maintaining space between the text/information and the edge of the trimmed format prevents undesirable cuts.

## **Explanation of symbols**

Trimmed size

── Data format

Fold-over edge