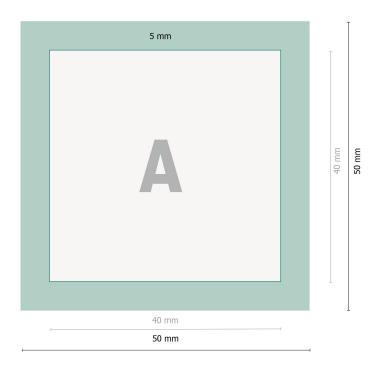

## Pinback buttons, 4.0 x 4.0 cm

Data format:

5 x 5 cm

Trimmed size:

4 x 4 cm

Fold-over edge:

0,5 cm

Safety margin:

2 mm

Maintaining space between the text/information and the edge of the trimmed format prevents undesirable cuts.

## **Explanation of symbols**

── Trimmed size

Fold-over edge

## Please note:

Allow for trim allowance and safety margin according to instructions.

Arrange background graphics, images or graphics up to the edge of the data format.

Tolerances may occur during production due to cutting, punching and folding processes.