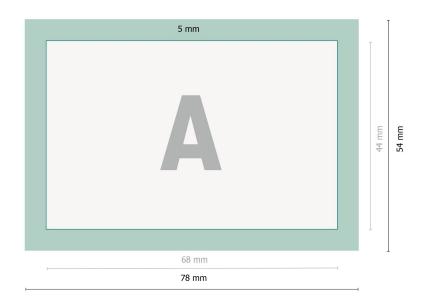

## Pinback buttons, 6.8 x 4.4 cm

Data format:

7,8 x 5,4 cm

Trimmed size:

6,8 x 4,4 cm

Fold-over edge:

0,5 cm

Safety margin:

2 mm

Maintaining space between the text/information and the edge of the trimmed format prevents undesirable cuts.

## **Explanation of symbols**

── Trimmed size

── Data format

Fold-over edge

## Please note:

Allow for trim allowance and safety margin according to instructions.

Arrange background graphics, images or graphics up to the edge of the data format.

Tolerances may occur during production due to cutting, punching and folding processes.