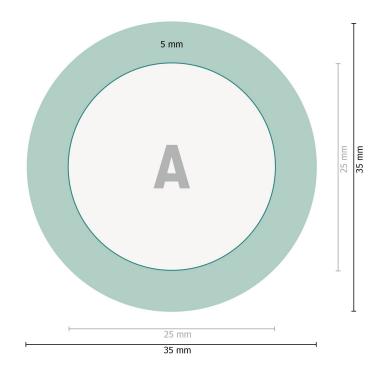

**Data format:** 3,5 x 3,5 cm

Trimmed size: 2,5 x 2,5 cm

Fold-over edge: 0,5 cm

Safety margin:

2 mm Maintaining space between the text/information and the edge of the trimmed format prevents undesirable cuts.

## **Explanation of symbols**

- Trimmed size
- Data format

н

Fold-over edge

## Please note:

Allow for trim allowance and safety margin according to instructions.

Arrange background graphics, images or graphics up to the edge of the data format. Tolerances may occur during production due to cutting, punching and folding processes.