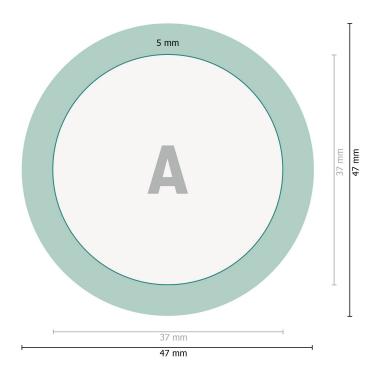

## Pinback buttons, round, 3.7 cm diameter

Data format:

4,7 x 4,7 cm

Trimmed size:

 $3,7 \times 3,7 \text{ cm}$ 

Fold-over edge:

0,5 cm

Safety margin:

2 mm

Maintaining space between the text/information and the edge of the trimmed format prevents undesirable cuts.

## **Explanation of symbols**

── Trimmed size

── Data format

Fold-over edge