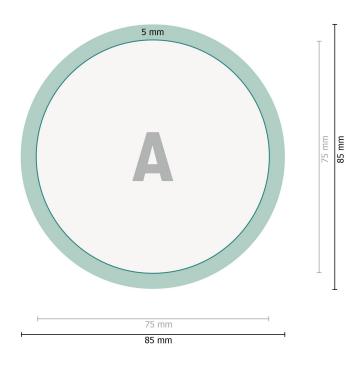

## Pinback buttons, round, 7.5 cm diameter

Data format:

8,5 x 8,5 cm

Trimmed size:

7,5 x 7,5 cm

Fold-over edge:

0,5 cm

Safety margin:

2 mm

Maintaining space between the text/information and the edge of the trimmed format prevents undesirable cuts.

## **Explanation of symbols**

── Trimmed size

── Data format

Fold-over edge