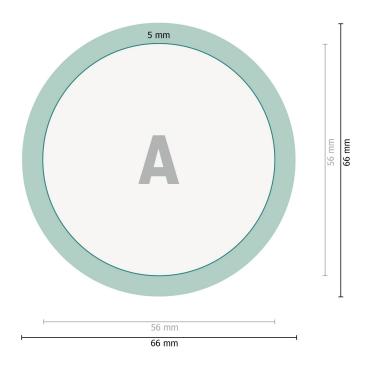

## Pinback buttons, round, 5.6 cm diameter

Data format:

6,6 x 6,6 cm

Trimmed size:

5,6 x 5,6 cm

Fold-over edge:

0,5 cm

Safety margin:

2 mm

Maintaining space between the text/information and the edge of the trimmed format prevents undesirable cuts.

## **Explanation of symbols**

── Trimmed size

── Data format

Fold-over edge