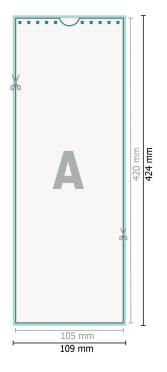

## Dataformat (incl. 2 mm bleed): 10,9 x 42,4 cm

bleed: 2 mm

Trimmed size: 10,5 x 42 cm

Safety margin:

4 mm Maintaining space between the text/information and the edge of the trimmed format prevents undesirable cuts.