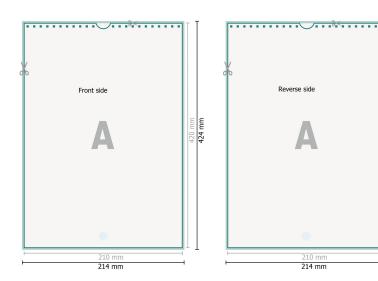

21,4 x 42,4 cm **bleed:** 2 mm

424 mm

Trimmed size: 21 x 42 cm

Safety margin:

4 mm Maintaining space between the text/information and the edge of the trimmed format prevents undesirable cuts.

Dataformat (incl. 2 mm bleed):

## **Explanation of symbols**

H Trimmed size

— Data format

We will cut/perforate your product here

## Please note:

Allow for trim allowance and safety margin according to instructions. Arrange background graphics, images or graphics up to the edge of the data format. Tolerances may occur during production due to cutting, punching and folding processes.