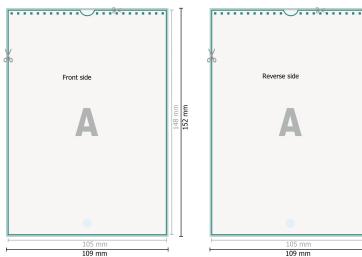

Dataformat (incl. 2 mm bleed):

10,9 x 15,2 cm

bleed: 2 mm

Trimmed size: 10,5 x 14,8 cm

Safety margin:

4 mm

Maintaining space between the text/information and the edge of the trimmed format prevents undesirable cuts.

Optional drilled holes

## **Explanation of symbols**

Trimmed size -1-

Data format

We will cut/perforate your product here