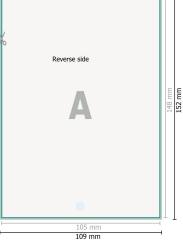

Dataformat (incl. 2 mm bleed):

10,9 x 15,2 cm

bleed: 2 mm

Trimmed size: 10,5 x 14,8 cm

Safety margin:

4 mm

Maintaining space between the text/information and the edge of the trimmed format prevents undesirable cuts.

## **Explanation of symbols**

Trimmed size -1-

Data format

We will cut/perforate your product here