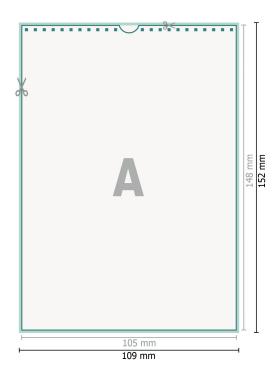

## Dataformat (incl. 2 mm bleed):

10,9 x 15,2 cm

bleed:

2 mm

Trimmed size:

10,5 x 14,8 cm

Safety margin:

4 mm

Maintaining space between the text/information and the edge of the trimmed format prevents undesirable cuts.

## **Explanation of symbols**

Bleed

Reading direction

⊢ Trimmed size

Data format

We will cut/perforate your product here