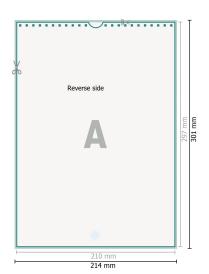

## Weekly calendars with spiral binding, A4, Portrait, 4/4 colours

Dataformat (incl. 2 mm bleed):

21,4 x 30,1 cm

bleed:

 $2 \, \text{mm}$ 

Trimmed size:

21 x 29,7 cm

Safety margin:

4 mm

Maintaining space between the text/information and the edge of the trimmed format prevents undesirable cuts.

Optional drilled holes

## **Explanation of symbols**

Bleed

Reading direction

Trimmed size

Data format

We will cut/perforate your product here

## Please note:

Allow for trim allowance and safety margin according to instructions.

Arrange background graphics, images or graphics up to the edge of the data format.

Tolerances may occur during production due to cutting, punching and folding processes.