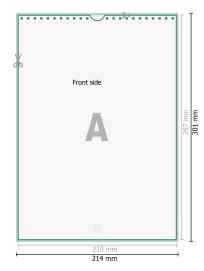

## Weekly calendars with spiral binding, A4, Portrait, 4/4 colours

Dataformat (incl. 2 mm bleed):

21,4 x 30,1 cm

bleed:

 $2 \, \text{mm}$ 

Trimmed size:

21 x 29,7 cm

Safety margin:

4 mm

Maintaining space between the text/information and the edge of the trimmed format prevents undesirable cuts.

Optional drilled holes

## **Explanation of symbols**

Bleed

Reading direction

Trimmed size

Data format

We will cut/perforate your product here

## Please note:

Allow for trim allowance and safety margin according to instructions.

Arrange background graphics, images or graphics up to the edge of the data format.

Tolerances may occur during production due to cutting, punching and folding processes.