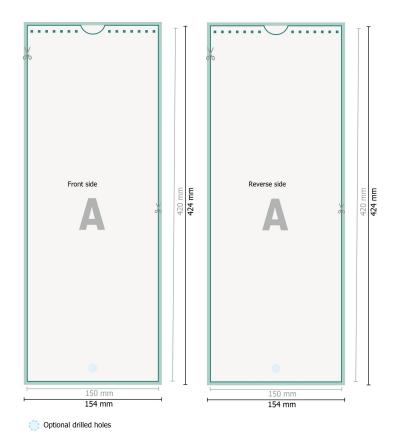

## Weekly calendars with spiral binding, 15 x 42 cm, Portrait, 4/4 colours

Dataformat (incl. 2 mm bleed):

15,4 x 42,4 cm

bleed:

2 mm

Trimmed size:

15 x 42 cm

Safety margin:

4 mm

Maintaining space between the text/information and the edge of the trimmed format prevents undesirable cuts.

## **Explanation of symbols**

Bleed

Reading direction

Trimmed size

Data format

We will cut/perforate your product here

## Please note:

Allow for trim allowance and safety margin according to instructions.

Arrange background graphics, images or graphics up to the edge of the data format.

Tolerances may occur during production due to cutting, punching and folding processes.