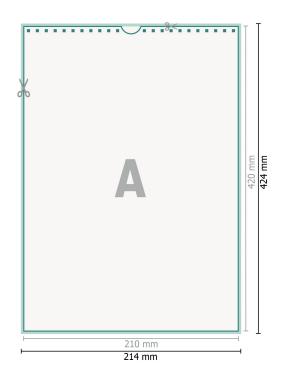

Dataformat (incl. 2 mm bleed): 21,4 x 42,4 cm

bleed: 2 mm

Trimmed size: 21 x 42 cm

Safety margin:

4 mm Maintaining space between the text/information and the edge of the trimmed format prevents undesirable cuts.