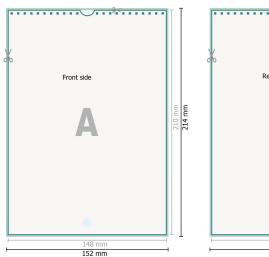

Dataformat (incl. 2 mm bleed):

15,2 x 21,4 cm

bleed: 2 mm

Trimmed size: 14,8 x 21 cm

Safety margin:

4 mm Maintaining space between the text/information and the edge of the trimmed format prevents undesirable cuts.

## Please note:

Allow for trim allowance and safety margin according to instructions. Arrange background graphics, images or graphics up to the edge of the data format. Tolerances may occur during production due to cutting, punching and folding processes.