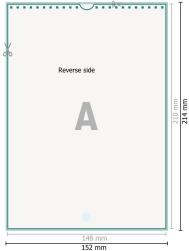

Dataformat (incl. 2 mm bleed):

15,2 x 21,4 cm

bleed: 2 mm

Trimmed size: 14,8 x 21 cm

Safety margin:

4 mm Maintaining space between the text/information and the edge of the trimmed format prevents undesirable cuts.

## Please note:

Allow for trim allowance and safety margin according to instructions. Arrange background graphics, images or graphics up to the edge of the data format. Tolerances may occur during production due to cutting, punching and folding processes.