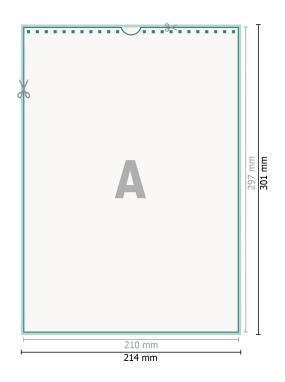

Dataformat (incl. 2 mm bleed): 21,4 x 30,1 cm

bleed: 2 mm

Trimmed size: 21 x 29,7 cm

Safety margin:

4 mm Maintaining space between the text/information and the edge of the trimmed format prevents undesirable cuts.

## Explanation of symbols

Trimmed size

— Data format

We will cut/perforate your product here

## Please note:

Allow for trim allowance and safety margin according to instructions. Arrange background graphics, images or graphics up to the edge of the data format. Tolerances may occur during production due to cutting, punching and folding processes.