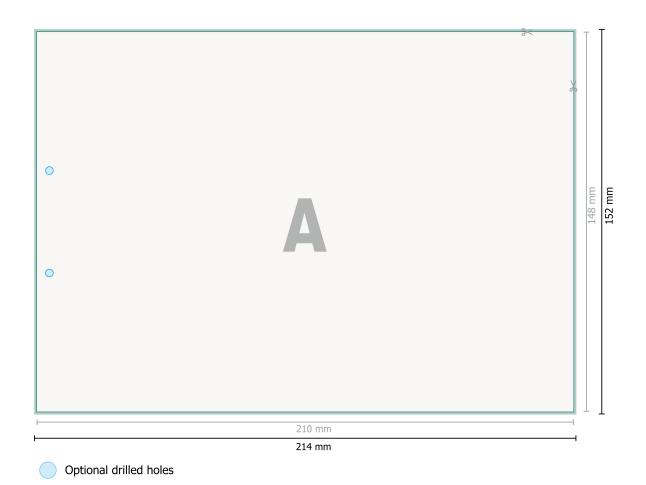

## Notepads with cover, A5, landscape

Inner part

Dataformat (incl. 2 mm bleed):

21,4 x 15,2 cm

bleed:

2 mm

Trimmed size:

21 x 14,8 cm

Safety margin:

4 mm

Maintaining space between the text/information and the edge of the trimmed format prevents undesirable cuts.

## **Explanation of symbols**

Bleed

Reading direction

Trimmed size

── Data format

We will cut/perforate your product here