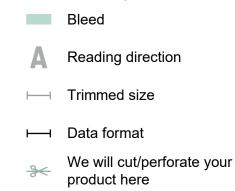

# Datasheet

### Notepads with cover, A5, landscape

25 sheets, 170 gsm art print paper



## **WILINEPRINTERS**

Dataformat (incl. 2 mm bleed): 21.4 x 17.6 cm

**bleed:** 2 mm

Trimmed size: 21 x 17,2 cm

Safety margin:

4 mm Maintaining space between the text/information and the edge of the trimmed format prevents undesirable cuts.

### **Explanation of symbols**



#### Please note:

Allow for trim allowance and safety margin according to instructions.

Arrange background graphics, images or graphics up to the edge of the data format. Tolerances may occur during production due to cutting, punching and folding processes. Printing data: Instructions and templates can be found under the menu item *Printing data* at