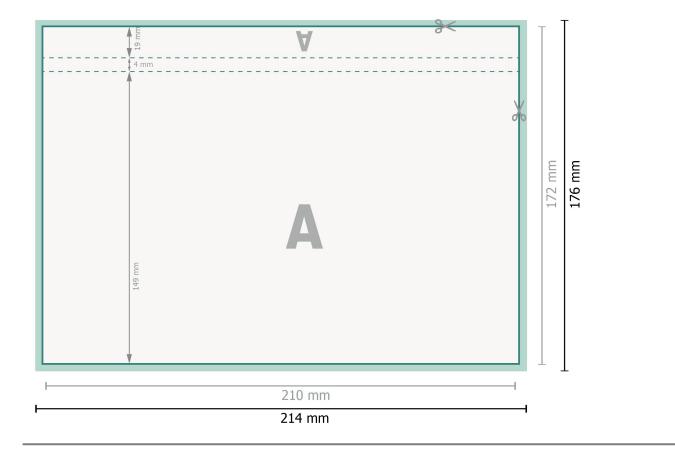

## **WILINEPRINTERS**

Dataformat (incl. 2 mm bleed): 21.4 x 17.6 cm

**bleed:** 2 mm

Trimmed size: 21 x 17,2 cm

Safety margin:

4 mm Maintaining space between the text/information and the edge of the trimmed format prevents undesirable cuts.