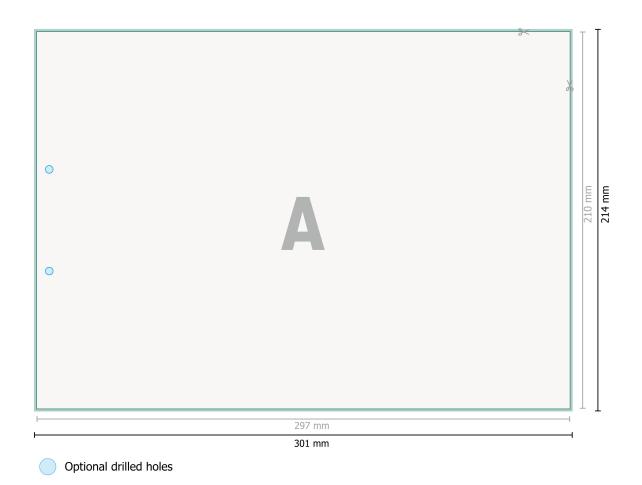

## Notepads with cover, A4, landscape

Inner part

Dataformat (incl. 2 mm bleed):

30,1 x 21,4 cm

bleed:

2 mm

Trimmed size:

29,7 x 21 cm

Safety margin:

4 mm

Maintaining space between the text/information and the edge of the trimmed format prevents undesirable cuts.

## **Explanation of symbols**

Bleed

Reading direction

Trimmed size

── Data format

We will cut/perforate your product here