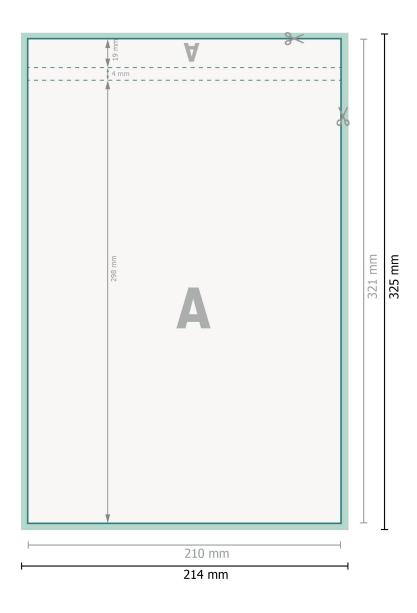

## Notepads with cover, A4, portrait

25 sheets, 170 gsm art print paper

## Dataformat (incl. 2 mm bleed):

21,4 x 32,5 cm

bleed:

2 mm

Trimmed size:

21 x 32,1 cm

Safety margin:

4 mm

Maintaining space between the text/information and the edge of the trimmed format prevents undesirable cuts.

## **Explanation of symbols**

Bleed

A

Reading direction

 $\vdash \vdash$ 

∃ Trimmed size

Data format

We will cut/perforate your product here

## Please note:

Allow for trim allowance and safety margin according to instructions.

Arrange background graphics, images or graphics up to the edge of the data format.

Tolerances may occur during production due to cutting, punching and folding processes.