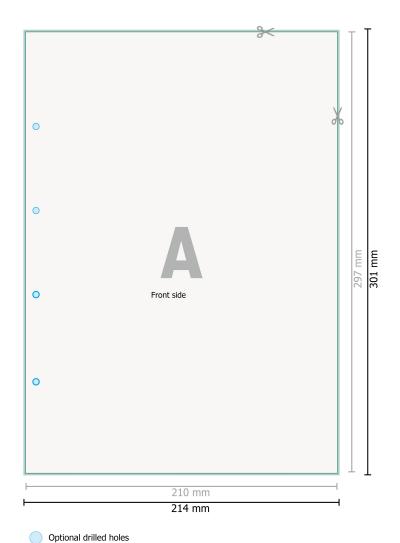

## Notepads with cover, A4, portrait

Inner part

Dataformat (incl. 2 mm bleed):

21,4 x 30,1 cm

bleed:

2 mm

Trimmed size:

21 x 29,7 cm

Safety margin: 4 mm

Maintaining space between the text/information and the edge of the trimmed format prevents undesirable cuts.

## **Explanation of symbols**

Bleed

A

Reading direction

 $\overline{\phantom{a}}$ 

⊢ Trimmed size

Data format

We will cut/perforate your product here