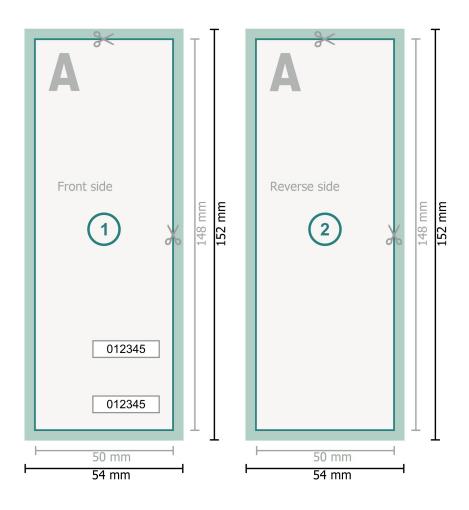

# Entry Tickets (security paper), A6 Half

### Dataformat (incl. 2 mm bleed):

5,4 x 15,2 cm

**Trimmed size:** 5 x 14,8 cm

bleed: 2 mm

#### Safety margin:

4 mm

Maintaining space between the text/information and the edge of the trimmed format prevents undesirable cuts.

## Explanation of symbols

H Trimmed size

— Data format

We will cut/perforate your product here

#### Please note:

Allow for trim allowance and safety margin according to instructions. Arrange background graphics, images or graphics up to the edge of the data format. Tolerances may occur during production due to cutting, punching and folding processes.