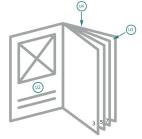

## **Explanation of symbols**

Bleed

Reading direction

We will cut/perforate your product here

--- Creasing/Folding