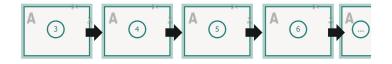

# Datasheet

# **WEPRINTERS**

# Catalogues, adhesive-bound, A6, landscape

cover

Outside Inside

inner part

#### Sequence of pages

Create pages consecutively as individual pages.



#### finished product







Dataformat (incl. 2 mm bleed): 15,2 x 10,9 cm

Trimmed size (closed): 14,8 x 10,5 cm

bleed: 2 mm

#### Safety margin:

### 5 mm

Maintaining space between the text/information and the edge of the trimmed format prevents undesirable cuts.

## **Explanation of symbols**

Bleed

Reading direction

We will cut/perforate your product here

--- Creasing/Folding

## Please note:

Allow for trim allowance and safety margin according to instructions.

Arrange background graphics, images or graphics up to the edge of the data format. Tolerances may occur during production due to cutting, punching and folding processes. Printing data: Instructions and templates can be found under the menu item *Printing data* at <u>www.onlineprinters.ie</u>