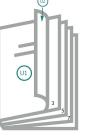

# Catalogues, adhesive-bound, A6, landscape

cover

Outside Inside

inner part

#### finished product

Dataformat (incl. 2 mm bleed): 15,2 x 10,9 cm

Trimmed size (closed): 14,8 x 10,5 cm

bleed: 2 mm