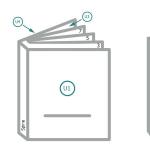

# Catalogues, adhesive-bound, A6, landscape

cover

Outside Inside

inner part

#### finished product

Dataformat (incl. 2 mm bleed): 15,2 x 10,9 cm

Trimmed size (closed): 14,8 x 10,5 cm

bleed: 2 mm