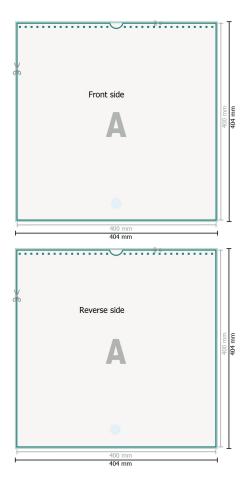

Dataformat (incl. 2 mm bleed): 40,4 x 40,4 cm

bleed: 2 mm

Trimmed size: 40 x 40 cm

## Safety margin:

4 mm Maintaining space between the text/information and the edge of the trimmed format prevents undesirable cuts.

Optional drilled holes

## **Explanation of symbols**

⊢ Trimmed size

— Data format

We will cut/perforate your product here

## Please note:

Allow for trim allowance and safety margin according to instructions. Arrange background graphics, images or graphics up to the edge of the data format. Tolerances may occur during production due to cutting, punching and folding processes.