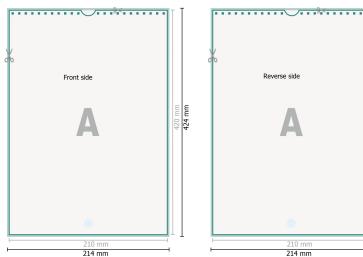

## Dataformat (incl. 2 mm bleed):

21,4 x 42,4 cm

bleed: 2 mm

Trimmed size: 21 x 42 cm

Safety margin:

4 mm

Maintaining space between the text/information and the edge of the trimmed format prevents undesirable cuts.

## **Explanation of symbols**

Trimmed size -1-

Data format

We will cut/perforate your product here

## Please note:

Allow for trim allowance and safety margin according to instructions.

Arrange background graphics, images or graphics up to the edge of the data format.

Tolerances may occur during production due to cutting, punching and folding processes.