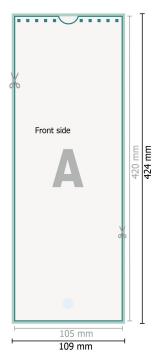

## Wall calendars, 10.5 x 42 cm, wire-o binding, 4/4 colours

Optional drilled holes

## Dataformat (incl. 2 mm bleed):

10,9 x 42,4 cm

bleed:

2 mm

Trimmed size:

10,5 x 42 cm

Safety margin:

4 mm

Maintaining space between the text/information and the edge of the trimmed format prevents undesirable cuts.

## **Explanation of symbols**

Bleed

Reading direction

Trimmed size

Data format

duct here

We will cut/perforate your pro-