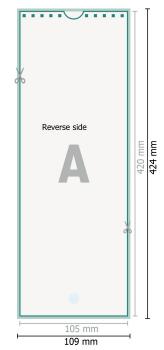

## Wall calendars, 10.5 x 42 cm, wire-o binding, 4/4 colours

Optional drilled holes

## Dataformat (incl. 2 mm bleed):

10,9 x 42,4 cm

bleed:

2 mm

Trimmed size:

10,5 x 42 cm

Safety margin:

4 mm

Maintaining space between the text/information and the edge of the trimmed format prevents undesirable cuts.

## **Explanation of symbols**

Bleed

Reading direction

Trimmed size

Data format

duct here

We will cut/perforate your pro-