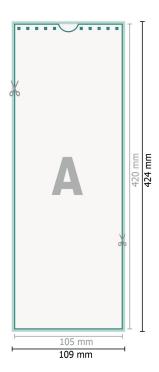

## Wall calendars, 10.5 x 42 cm, wire-o binding, 4/0 colours

Dataformat (incl. 2 mm bleed):

10,9 x 42,4 cm

bleed:

2 mm

Trimmed size:

10,5 x 42 cm

Safety margin:

4 mm

Maintaining space between the text/information and the edge of the trimmed format prevents undesirable cuts.

## **Explanation of symbols**

Bleed

Reading direction

⊢ Trimmed size

duct here

Data format
We will cut/perforate your pro-