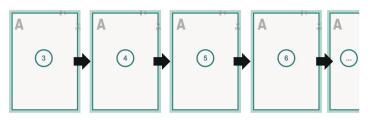

## Catalogues, adhesive-bound, 17 x 24 cm, portrait

cover

inner part

Sequence of pages Create pages consecutively as individual pages.

finished product

Dataformat (incl. 2 mm bleed): 17,4 x 24,4 cm

**Trimmed size (closed):** 17 x 24 cm