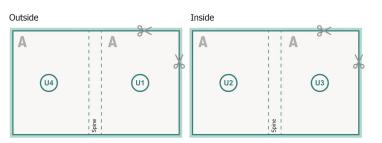

## Catalogues, adhesive-bound, 17 x 24 cm, portrait

cover

inner part

Sequence of pages Create pages consecutively as individual pages.

finished product

Dataformat (incl. 2 mm bleed): 17,4 x 24,4 cm

**Trimmed size (closed):** 17 x 24 cm

bleed: 2 mm

Safety margin: 5 mm