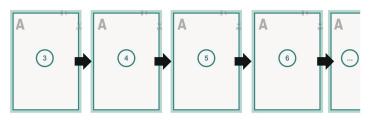

## Catalogues, adhesive-bound, Art-Size, portrait

cover

inner part

Sequence of pages Create pages consecutively as individual pages.

finished product

Dataformat (incl. 2 mm bleed): 21,4 x 28,4 cm

Trimmed size (closed): 21 x 28 cm