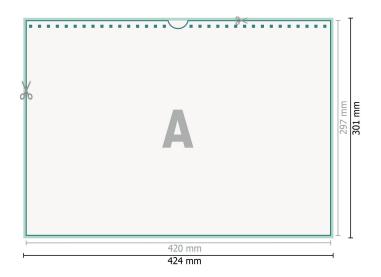

## Dataformat (incl. 2 mm bleed):

42,4 x 30,1 cm

bleed: 2 mm

Trimmed size: 42 x 29,7 cm

Safety margin:

4 mm Maintaining space between the text/information and the edge of the trimmed format prevents undesirable cuts.

## Explanation of symbols

⊢ Trimmed size

— Data format

We will cut/perforate your product here