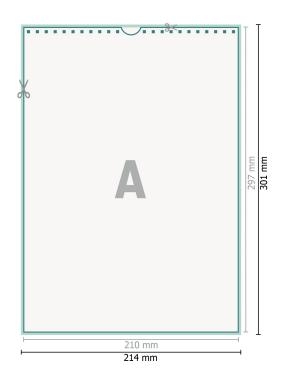

Dataformat (incl. 2 mm bleed): 21,4 x 30,1 cm

bleed: 2 mm

Trimmed size: 21 x 29,7 cm

Safety margin: 4 mm

Maintaining space between the text/information and the edge of the trimmed format prevents undesirable cuts.