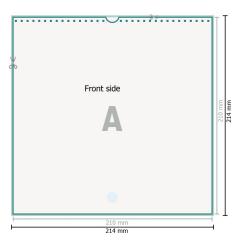

## Dataformat (incl. 2 mm bleed):

21,4 x 21,4 cm

bleed:

 $2 \, \text{mm}$ 

Trimmed size:

21 x 21 cm

Safety margin: 4 mm

Maintaining space between the text/information and the edge of the trimmed format prevents undesirable cuts.

## **Explanation of symbols**

Bleed

Reading direction

Trimmed size

Data format

We will cut/perforate your product here