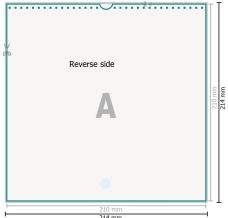

## Dataformat (incl. 2 mm bleed):

21,4 x 21,4 cm

bleed:

 $2 \, \text{mm}$ 

Trimmed size:

21 x 21 cm

Safety margin: 4 mm

Maintaining space between the text/information and the edge of the trimmed format prevents undesirable cuts.

## **Explanation of symbols**

Bleed

Reading direction

Trimmed size

Data format

We will cut/perforate your product here