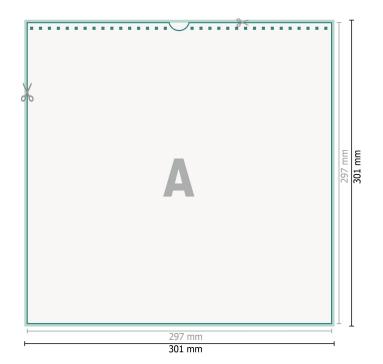

Dataformat (incl. 2 mm bleed): 30,1 x 30,1 cm

bleed: 2 mm

**Trimmed size:** 29,7 x 29,7 cm

## Safety margin:

4 mm Maintaining space between the text/information and the edge of the trimmed format prevents undesirable cuts.

Trimmed size

— Data format

We will cut/perforate your product here

## Please note:

Allow for trim allowance and safety margin according to instructions. Arrange background graphics, images or graphics up to the edge of the data format. Tolerances may occur during production due to cutting, punching and folding processes.