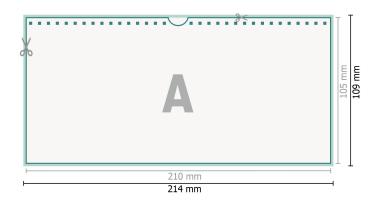

bleed:

2 mm Trimmed size:

21 x 10,5 cm

Safety margin: 4 mm

Maintaining space between the text/information and the edge of the trimmed format prevents undesirable cuts.

## Explanation of symbols

⊢ Trimmed size

— Data format

We will cut/perforate your product here

## Please note:

Allow for trim allowance and safety margin according to instructions. Arrange background graphics, images or graphics up to the edge of the data format. Tolerances may occur during production due to cutting, punching and folding processes.