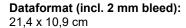

bleed:

2 mm Trimmed size:

21 x 10,5 cm

Safety margin: 4 mm

Maintaining space between the text/information and the edge of the trimmed format prevents undesirable cuts.