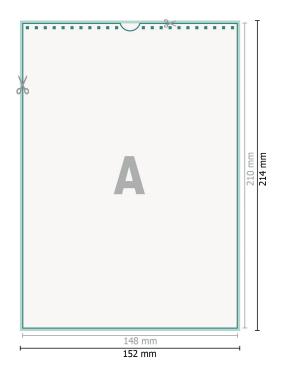

## Dataformat (incl. 2 mm bleed):

15,2 x 21,4 cm

bleed:

2 mm

Trimmed size:

14,8 x 21 cm

Safety margin:

4 mm

Maintaining space between the text/information and the edge of the trimmed format prevents undesirable cuts.

## **Explanation of symbols**

Bleed

Reading direction

⊢ Trimmed size

H Data format

We will cut/perforate your product here

## Please note:

Allow for trim allowance and safety margin according to instructions.

Arrange background graphics, images or graphics up to the edge of the data format.

Tolerances may occur during production due to cutting, punching and folding processes.