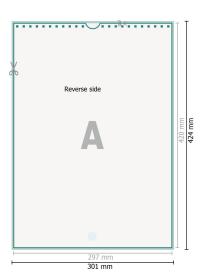

## Dataformat (incl. 2 mm bleed):

30,1 x 42,4 cm

bleed:

2 mm

Trimmed size: 29,7 x 42 cm

Safety margin:

4 mm

Maintaining space between the text/information and the edge of the trimmed format prevents undesirable cuts.

## **Explanation of symbols**

Bleed

Reading direction

Trimmed size

H Data format

We will cut/perforate your product here