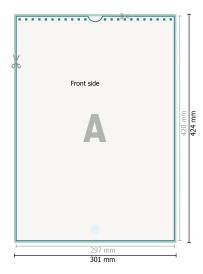

## Dataformat (incl. 2 mm bleed):

30,1 x 42,4 cm

bleed:

2 mm

Trimmed size: 29,7 x 42 cm

Safety margin:

4 mm

Maintaining space between the text/information and the edge of the trimmed format prevents undesirable cuts.

## **Explanation of symbols**

Bleed

Reading direction

Trimmed size

H Data format

We will cut/perforate your product here