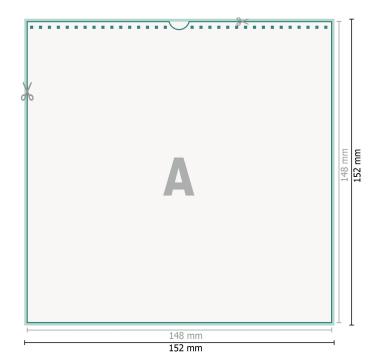

Dataformat (incl. 2 mm bleed): 15,2 x 15,2 cm

bleed: 2 mm

**Trimmed size:** 14,8 x 14,8 cm

Safety margin:

4 mm

Maintaining space between the text/information and the edge of the trimmed format prevents undesirable cuts.

Trimmed size

— Data format

We will cut/perforate your product here

## Please note:

Allow for trim allowance and safety margin according to instructions. Arrange background graphics, images or graphics up to the edge of the data format. Tolerances may occur during production due to cutting, punching and folding processes.