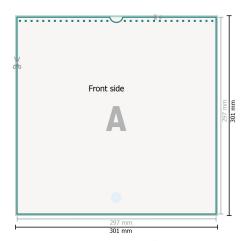

## Wire-o Wall Calendars, A3-Square, 4/4 colours

Optional drilled holes

## Dataformat (incl. 2 mm bleed):

30,1 x 30,1 cm

bleed:

2 mm

Trimmed size:

29,7 x 29,7 cm

Safety margin:

4 mm

Maintaining space between the text/information and the edge of the trimmed format prevents undesirable cuts.

## **Explanation of symbols**

Bleed

Reading direction

Trimmed size

Data format

duct here

We will cut/perforate your pro-

## Please note:

Allow for trim allowance and safety margin according to instructions.

Arrange background graphics, images or graphics up to the edge of the data format.

Tolerances may occur during production due to cutting, punching and folding processes.