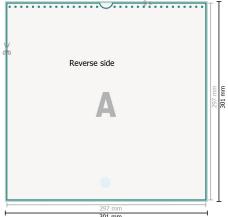

## Dataformat (incl. 2 mm bleed):

30,1 x 30,1 cm

bleed:

2 mm

Trimmed size:

29,7 x 29,7 cm

Safety margin:

4 mm

Maintaining space between the text/information and the edge of the trimmed format prevents undesirable cuts.

## **Explanation of symbols**

Bleed

Reading direction

Trimmed size

Data format

duct here

We will cut/perforate your pro-

## Please note:

Allow for trim allowance and safety margin according to instructions.

Arrange background graphics, images or graphics up to the edge of the data format.

Tolerances may occur during production due to cutting, punching and folding processes.