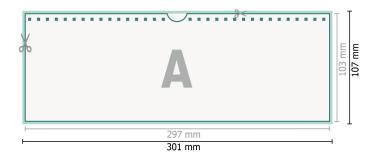

30,1 x 10,7 cm

bleed: 2 mm

**Trimmed size:** 29,7 x 10,3 cm

Safety margin:

4 mm

Maintaining space between the text/information and the edge of the trimmed format prevents undesirable cuts.