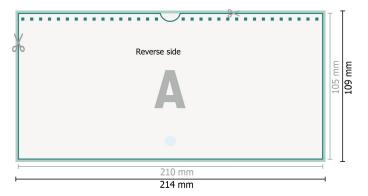

## Dataformat (incl. 2 mm bleed):

21,4 x 10,9 cm

bleed:

2 mm

Trimmed size:

21 x 10,5 cm

Safety margin:

4 mm

Maintaining space between the text/information and the edge of the trimmed format prevents undesirable cuts.

## **Explanation of symbols**

Bleed

Reading direction

Trimmed size

Data format

We will cut/perforate your product here