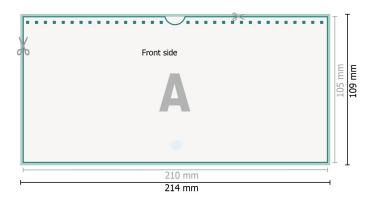

## Dataformat (incl. 2 mm bleed):

21,4 x 10,9 cm

bleed:

2 mm

Trimmed size:

21 x 10,5 cm

Safety margin:

4 mm

Maintaining space between the text/information and the edge of the trimmed format prevents undesirable cuts.

## **Explanation of symbols**

Bleed

Reading direction

Trimmed size

Data format

We will cut/perforate your product here