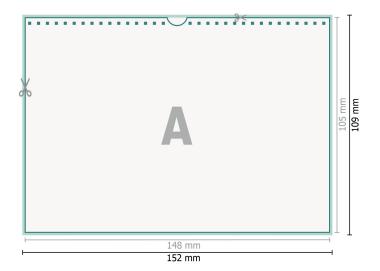

## Wire-o Wall Calendars, A6, 4/0 colours

Dataformat (incl. 2 mm bleed):

15,2 x 10,9 cm

bleed:

2 mm

Trimmed size:

14,8 x 10,5 cm

Safety margin:

4 mm

Maintaining space between the text/information and the edge of the trimmed format prevents undesirable cuts.

## **Explanation of symbols**

Bleed

Reading direction

⊢ Trimmed size

H Data format

We will cut/perforate your product here

## Please note:

Allow for trim allowance and safety margin according to instructions.

Arrange background graphics, images or graphics up to the edge of the data format.

Tolerances may occur during production due to cutting, punching and folding processes.